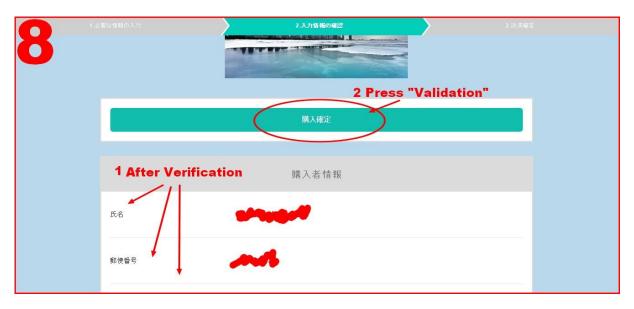

22) This is the verification page. If you are sure, presse the Blue button to confirm (and pay) your order.

/!\ Please, have a double check, scroll down to see your informations.

After pressing "Confirmation", you finish the order. You will receive a confirmation mail soon.