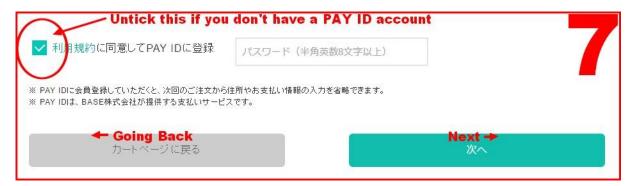

- 18) Untick the blue button if you don't already have a PAY ID account.
- 19) If you are not sure or want to change something, press カートページに戻る
- 20) If you want to confirm your information, press 次へ
- 21) If you already have a PAY ID, just enter your password.