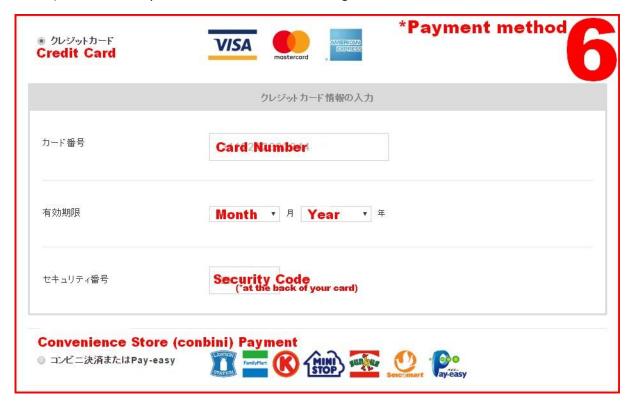

- 12) If you have any question or side information, please write in the notes. You can write in Japanese or in English.
- 13) Tick the box if you want to receive our mail magazine.

- 14) You can Choose 3 method of payment.
- 15) First is Credit Card payment.
- 16) Second payment is Convenient Store (Conbini). If you choose this method of payment, you will receive a mail with a number. Go to the nearest Convenience Store and ask a staff. If you can't speak Japanese, Convenience Store's staff will help you or just send us a mail to the Facebook Page. One of our staff will help you with your mail and what to do.
- 17) There is a 3<sup>rd</sup> way of payment but you need to have a Japanese bank account. You will need to make a bank transfer directly from your bank.