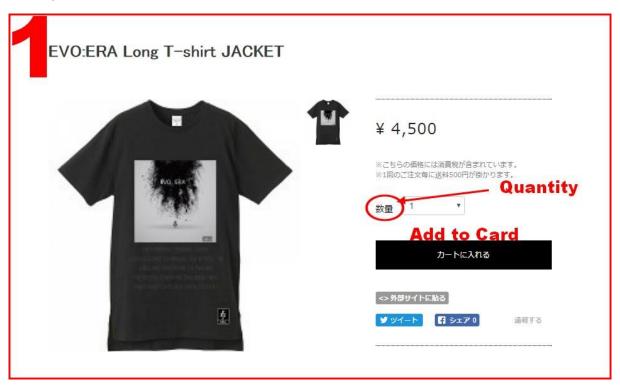

## **ENGLISH TUTORIAL**

(Please follow the Pictures below)

- 1) Choose one of our item that you would like to get (for example our Tee-shirt).
- 2) Choose the quantity
- 3) Press "Add to Card" to keep going