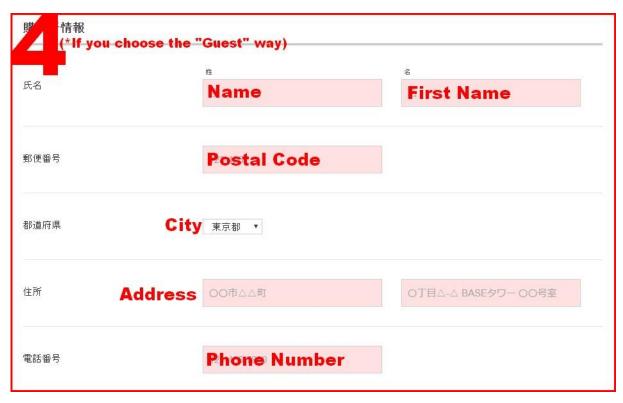

- 8) Enter your personal Information. First your Family name, then your name.
- 9) **WE SHIP OVERSEAS!** So just enter your postal code, ignore the "City" Step as it has only Japan Cities and add you own address without forgetting to put your own country!!