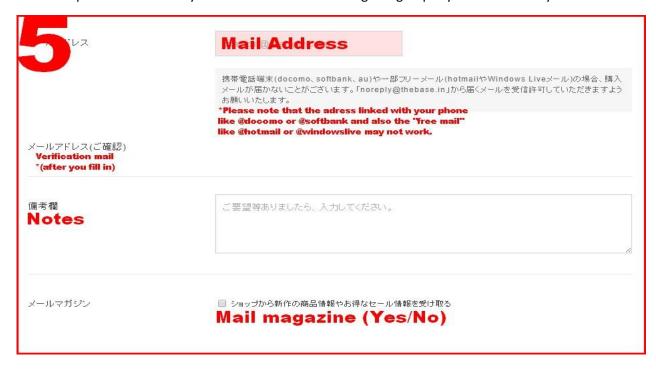

- 10) Write your mail address, please note that the address linked with the Japanese phone (Docomo, AU, Soft bank...) and the "Free mail" such as Hotmail or Windows Live may not work.
- 11) After filling in, automatic verification will proceed.

- 12) If you have any question or side information, please write in the notes. You can write in Japanese or in English.
- 13) Tick the box if you want to receive our mail magazine.

- 14) You can Choose 3 method of payment.
- 15) First is Credit Card payment.
- 16) Second payment is Convenient Store (Conbini). If you choose this method of payment, you will receive a mail with a number. Go to the nearest Convenience Store and ask a staff. If you can't speak Japanese, Convenience Store's staff will help you or just send us a mail to the Facebook Page. One of our staff will help you with your mail and what to do.
- 17) There is a 3<sup>rd</sup> way of payment but you need to have a Japanese bank account. You will need to make a bank transfer directly from your bank.