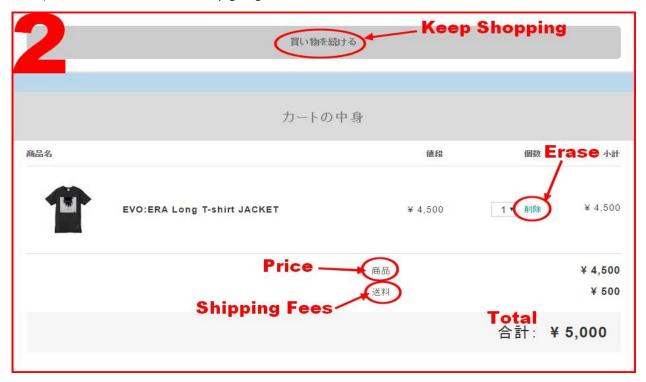

- 4) If you want to keep shopping, press 買い物を続ける (Keep Shopping)
- 5) If you made a mistake, you can erase your order
- 6) Check the total and keep going below

7) If you do not have your own PAY ID account, please follow the left button.